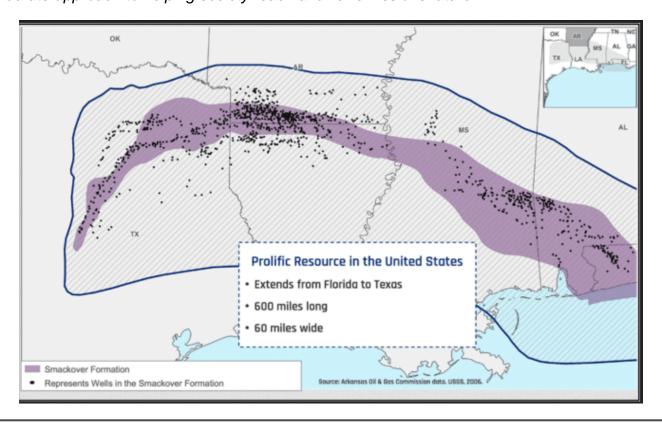

# **XOM Is Diversifying Well Beyond Oil**

Yesterday we learned that Exxon (XOM) is in talks with Tesla, Ford, and Volkswagen about supplying lithium. If that headline caught you off guard, here is the back story. Earlier this year, XOM bought the drilling rights for 120k acres of land in the Smackover formation, as shown below. The purpose is not shale oil, as many may suspect, but to produce lithium to feed the rapidly growing demand from EV manufacturers. XOM plans on constructing a lithium processing plant in Arkansas capable of producing 75k-100k metric tonnes annually. For context, the world's largest producer Albermarle generates 225k metric tonnes annually. Global lithium production is expected to be near 1 million tonnes this year. XOM will be a significant lithium producer if its plans come to fruition.