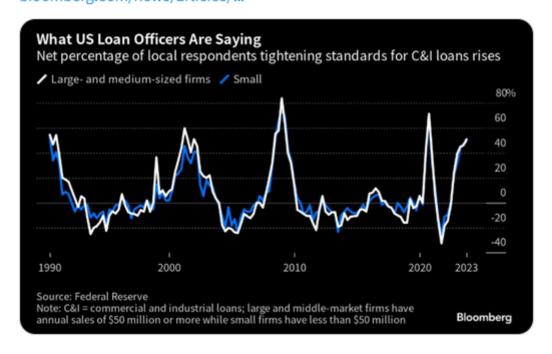

in the report is the employment gauge fell to 44.4, pointing to a contraction of the manufacturing workforce. It is the lowest reading since July 2020 and the 2008 recession before that. Also of note, prices paid continue to contract. They now stand at 42.6, up slightly from last month but well below estimates of 44.2. As we have noted, the manufacturing sector remains weak, and the service sectors have thus far buffeted the economy from said weakness. Tomorrow's ISM service sector survey will provide more data on the state of the service sector.





Four months ago, a survey like this, showing tightening in lending standards at both big and small banks, would have ignited fear in markets. Now, it's a footnote to calls for the start of a new bull market. bloomberg.com/news/articles/...



Please <u>subscribe to the daily commentary</u>to receive these updates every morning before the opening bell.

If you found this blog useful, please send it to someone else, share it on social media, or contact us to set up a meeting.