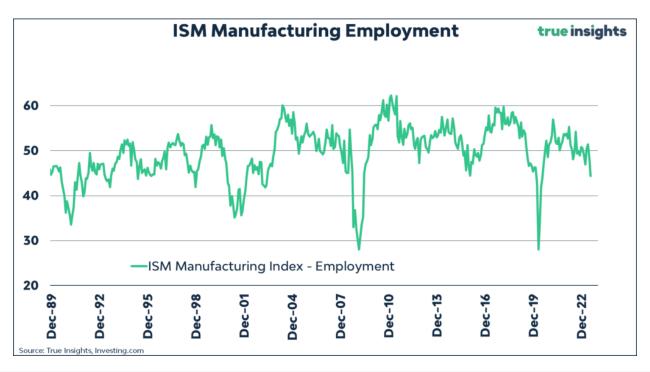

than there are unemployed people.



The ISM manufacturing index remains sluggish and at levels that have been commensurate with prior recessions. The broad index rose slightly from last month to 46.4 but was 0.5 below expectations. Most telling in the report is the employment gauge fell to 44.4, pointing to a contraction of the manufacturing workforce. It is the lowest reading since July 2020 and the 2008 recession before that. Also of note, prices paid continue to contract. They now stand at 42.6, up slightly from last month but well below estimates of 44.2. As we have noted, the manufacturing sector remains weak, and the service sectors have thus far buffeted the economy from said weakness. Tomorrow's ISM service sector survey will provide more data on the state of the service sector.





Four months ago, a survey like this, showing tightening in lending standards at both big and small banks, would have ignited fear in markets. Now, it's a footnote to calls for the start of a new bull market. bloomberg.com/news/articles/...



Please <u>subscribe to the daily commentary</u>to receive these updates every morning before the opening bell.

If you found this blog useful, please send it to someone else, share it on social media, or contact us to set up a meeting.