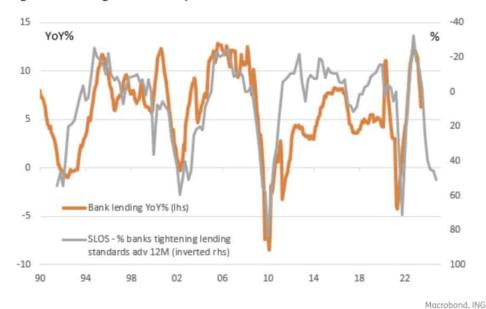

ent loans. Meanwhile, demand weakened for all RRE loan categories. In addition, banks reported tighter standards and weaker demand for home equity lines of credit (HELOCs). Furthermore, standards tightened for all consumer loan categories; demand weakened for auto and other consumer loans, while it remained basically unchanged for credit card loans.

The graph below shows the strong correlation between lending standards and bank lending. Assuming the relatinionship holds, which seems likely, credit is likely to contract in the coming quarter or two. As the second graph shows, negative credit growth has been a hallmark of the last four recessions. This point is not lost on Bloomberg's Chief Economist as we share below the graphs.

#### Tighter lending standards point to credit contraction



Loans and Leases in Bank Credit, All Commercial Banks

15

10

10

10

1992 1994 1996 1998 2000 2002 2004 2006 2008 2010 2012 2014 2016 2018 2020 2022

Anna Wang, Chief Economist for Bloomberg Economics sums up the report as follows:

The latest SLOOS explains why Fed Chair Jerome Powell sounded marginally dovish after the July 25-26 FOMC meeting - credit is tight and getting tighter. The transmission of tighter monetary policy to credit conditions has taken longer than in the past, even as the lags have been shorter for industrial production, housing, and risk assets. Nonetheless, the impact is coming - and we expect it to push the economy into a recession toward the end of the year.

### **JOLTS And ISM Show The Labor Market Is Loosening**

Tuesday's JOLTS reported that the number of j