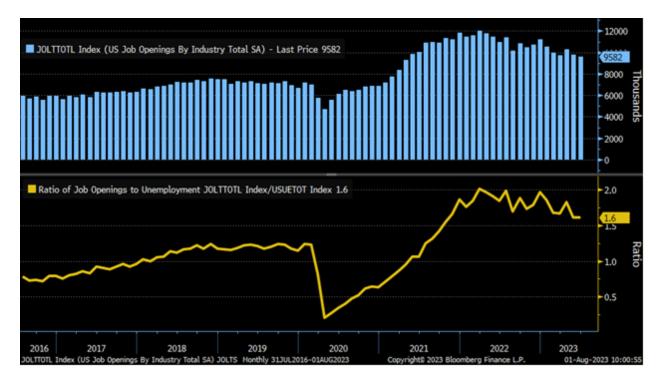

the past, even as the lags have been shorter for industrial production, housing, and risk assets. Nonetheless, the impact is coming - and we expect it to push the economy into a recession toward the end of the year.

### **JOLTS And ISM Show The Labor Market Is Loosening**

Tuesday's JOLTS reported that the number of job openings is 9.582 million. While still historically very high, it is well off its 12 million peak and at its lowest since March 2021. The labor market is still tight, albeit finally showing signs of loosening, which will help alleviate wage growth and, ultimately, inflationary pressures. The bar graph below shows there are still more than 1.5 million job openings than existed prior to the pandemic. Similarly, there are more job openings than there are unemployed people.



The ISM manufacturing index remains sluggish and at levels that have been commensurate with prior recessions. The broad index rose slightly from last month to 46.4 but was 0.5 below expectations. Most telling in the report is the employment gauge fell to 44.4, pointing to a contraction of the manufacturing workforce. It is the lowest reading since July 2020 and the 2008 recession before that. Also of note, prices paid continue to contract. They now stand at 42.6, up slightly from last month but well below estimates of 44.2. As we have noted, the manufacturing sector remains weak, and the service sectors have thus far buffeted the economy from said weakness. Tomorrow's ISM service sector survey will provide more data on the state of the service sector.





Four months ago, a survey like