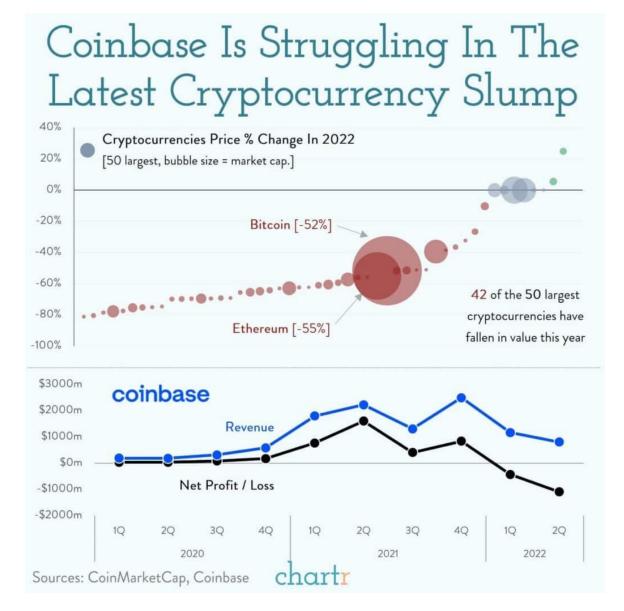

# Inflation Relief, At Last!

Finally, the BLS CPI report provided a bit of relief on the inflation front. Relief was immediately felt in the futures markets, where the S&P 500 futures gapped higher by over 80 points in minutes following the release of the inflation data. For the month of July CPI was 0.0%, which reduced the year-over-year rate to 8.5% from 9.1%. Further providing relief, core inflation (ex-food and energy) only rose .3% for the month versus expectations of a 0.5% increase. The year-over-year core rate remains at 5.9%. Finding relief and calling for inflation to continue falling may be a bit too soon. As we show, the year-over-year inflation rate has been stable in the 8-9% range for the last five months. Inflation may have peaked but has it started to normalize?