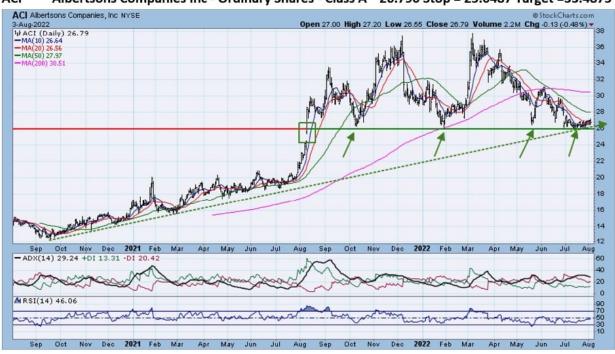

## BUY

 ACI is down 30% from its March highs. That?s a rapid fall for just 4 months. ACI is now at long-term and medium-term support. Chart 1 shows that ACI is now at support from its 2-year uptrend line. ACI is also at support from its August 2021 breakout. ACI has a rallied from this support level 3 previous times in the past 12 months: OCT 2021, JAN 2022, and MAY 2022 (chart 2). The zoom chart shows that ACI is now facing resistance from its 4-month downtrend line. TPA believes that the long-term patterns will win the day and ACI will soon breakout (zoom chart).

ACI Albertsons Companies Inc - Ordinary Shares - Class A 26.790 Stop = 25.0487 Target =33.4875