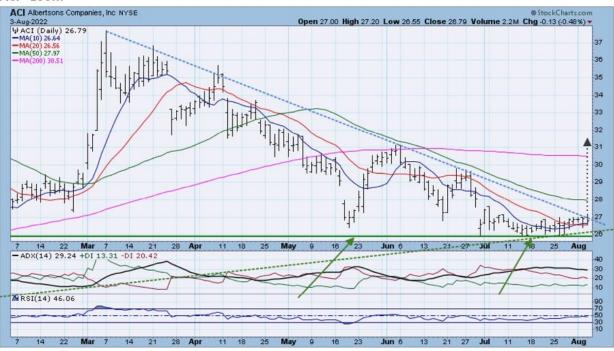

## BUY

 ACI is down 30% from its March highs. That?s a rapid fall for just 4 months. ACI is now at long-term and medium-term support. Chart 1 shows that ACI is now at support from its 2-year uptrend line. ACI is also at support from its August 2021 breakout. ACI has a rallied from this support level 3 previous times in the past 12 months: OCT 2021, JAN 2022, and MAY 2022 (chart 2). The zoom chart shows that ACI is now facing resistance from its 4-month downtrend line. TPA believes that the long-term patterns will win the day and ACI will soon breakout (zoom chart).

## ACI - zoom

ACI