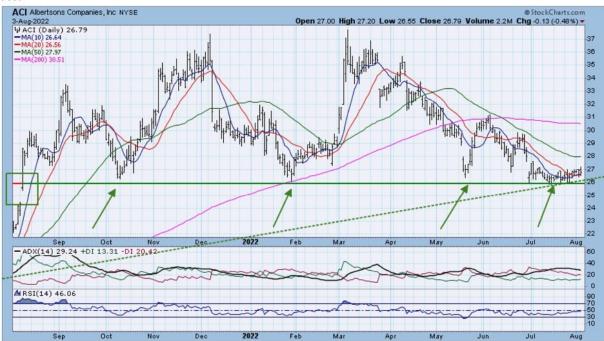

## BUY

 ACI is down 30% from its March highs. That?s a rapid fall for just 4 months. ACI is now at long-term and medium-term support. Chart 1 shows that ACI is now at support from its 2-year uptrend line. ACI is also at support from its August 2021 breakout. ACI has a rallied from this support level 3 previous times in the past 12 months: OCT 2021, JAN 2022, and MAY 2022 (chart 2). The zoom chart shows that ACI is now facing resistance from its 4-month downtrend line. TPA believes that the long-term patterns will win the day and ACI will soon breakout (zoom chart).

ACI Albertsons Companies Inc - Ordinary Shares - Class A 26.790 Stop = 25.0487 Target =33.4875