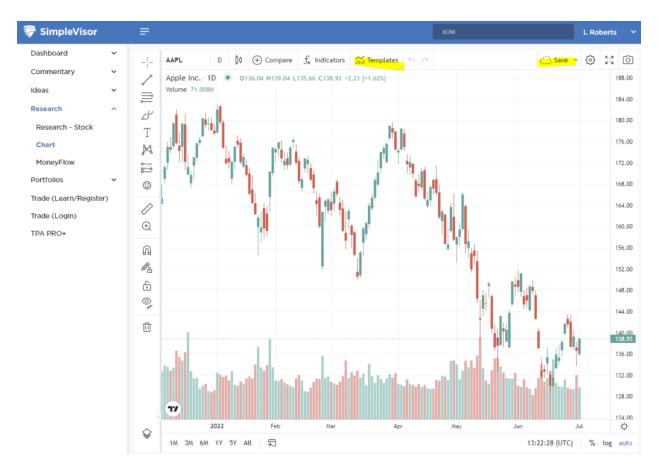

Go to the RESEARCH tab and click CHART

Once you click on CHART you will see the new charting system. Once you build your chart you can save the settings as a TEMPLATE for use with other symbols, OR just SAVE the chart for future reference.