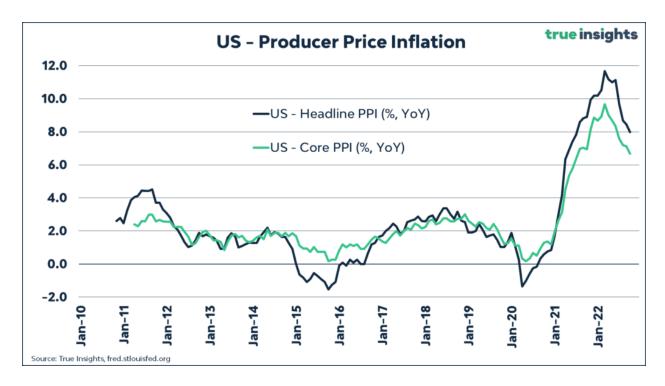

ahead of earnings tomorrow, so we will see how NVDA reports and plan our next trades.



### **Another Good Inflation Reading**

PPI, following last week's CPI, was better than expected. Monthly PPI only rose 0.2% versus expectations of 0.5%. The year-over-year rate of producer inflation fell from 8.5% to 8.0%. Excluding food and energy, PPI was flat for the month. The data add credence that inflation is peaking. The bigger question, however, remains how fast inflation will fall to get the Fed comfortable it is no longer a problem.

Based on the CPI and PPI reports, a 75bps rate hike is likely off the table. Implied Fed Futures rates agree. They assign an 86% chance of a 50bps at the mid-December meeting. The next relevant inflation reading will be the monthly PCE report on December 1st.



#### Macro Alf and the Recent Rally

@MacroAlf, Alfonso Peccatiello, puts out some great work with his publication The Macro Compass. In his most recent article, <u>Bear Market Rally or Turning Point (Again)?</u>, Alfonso highlights a couple of charts that are worth considering. The first graph below shows the ratio of the implied volatility of out-of-the-money (OTM) puts versus calls. The ratio is now over two standard deviations cheap. Per Alf-

"In other words, at this point of the year, incentive schemes drive **people to be much more willing to pay and chase upside** moves than they are to chase downside moves."

Option activity helped fuel the market higher last week. With calls now so expensive versus puts, it will be hard for options traders to continue to fuel the rally. That sa