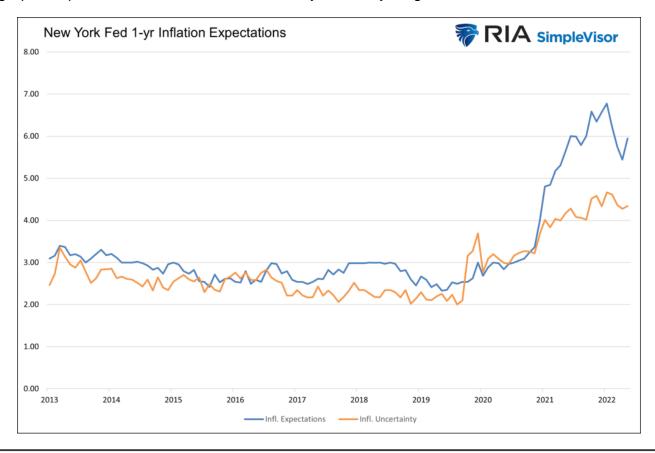

# New York Fed Points to Higher Inflation Expectations

In addition to CPI, PPI, and PCE data, the Fed relies on consumer inflation expectations to guide its actions. The most recent round of data from the New York Fed's <u>Survey of Consumer Expectations</u> should concern those who think the latest CPI and PPI reports warrant a change in the Fed's mindset. The New York Fed survey points to higher inflation expectations. Per the survey: "Median inflation expectations increased at both the one- and three-year-ahead horizons in October, by 0.5 and 0.2 percentage points, respectively, to 5.9% and 3.1%. Both increases were broad-based across age, education, and income groups." Equally concerning, the difference between the expectations of the top and bottom quartile of those surveyed decreased. There is less disagreement among consumers about higher inflation expectations.

The graph below shows the recent uptick in inflation expectations using New York Fed data. Further, consumers remain very uncertain of how much inflation to expect. Uncertainty, or fear that inflation remains high, will drive consumers to demand higher wages. The Fed remains fearful of a wage-price spiral, and the New York Fed survey data only heightens its concerns.