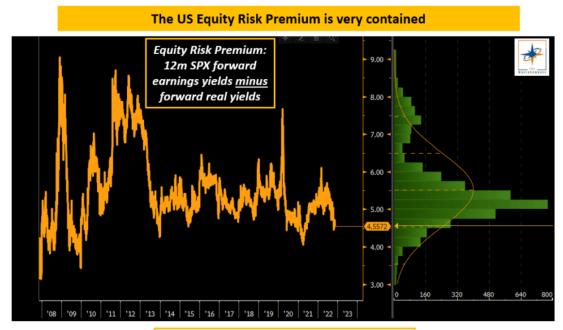

the rally. That said, the current level is at a similar point as the beginning of the 2020 bull run.





Alf's second graph shows that last week's rally drove the S&P 500 equity risk premium to its lowest level in over a year. The equity risk premium (the implied extra yield stock investors should expect to earn versus buying bonds) is about 1% below the average for the last fifteen years. Given the market's economic and monetary uncertainty, investors should demand an above-average risk premium for buying stocks. In <a href="Goodbye TINA">Goodbye TINA</a>, Hello BAAA, we also noted that expected stock returns are too low versus guaranteed bond yields. To wit:

Expected stock returns are on par with risk-free Treasury yields but woefully below the premium spread investors should demand.



TheMacroCompass.substack.com

#### **Stagflation Says BofA**

The chart below from BofA shows that stagflation is the expectation of professional fund managers. The last time such an expectation occurred was in mid-2008. In July 2008, CPI peaked at 5.50% and a year later was -2%. Profession investors were wrong about inflation at that time. However, they were correct that economic activity would slow appreciably. We think inflation will continue to fall from its peak, and economic activity will likely slow. While the circumstances today are very different from 2008-2009, we expect the light blue line, signifying below-trend growth and inflation, will become the new expectation as it did then.



#### Tweet of the Day



Global money supply growth is fading quickly ... index including Eur