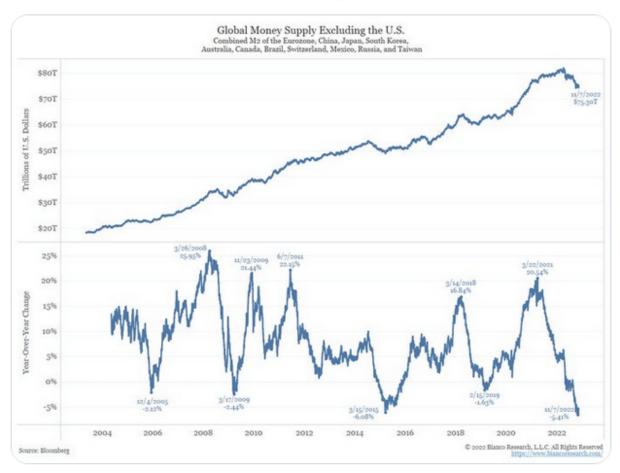

f professional fund managers. The last time such an expectation occurred was in mid-2008. In July 2008, CPI peaked at 5.50% and a year later was -2%. Profession investors were wrong about inflation at that time. However, they were correct that economic activity would slow appreciably. We think inflation will continue to fall from its peak, and economic activity will likely slow. While the circumstances today are very different from 2008-2009, we expect the light blue line, signifying below-trend growth and inflation, will become the new expectation as it did then.



#### Tweet of the Day



Global money supply growth is fading quickly ... index including Eurozone, China, Japan, and others (listed in chart) is seeing contraction in M2 growth reach -5.4% y/y

## @biancoresearch @Bloomberg



Please <u>subscribe to the daily commentary</u>to receive these updates every morning before the opening bell.

If you found this blog useful, please send it to someone else, share it on social media, or contact us to set up a meeting.