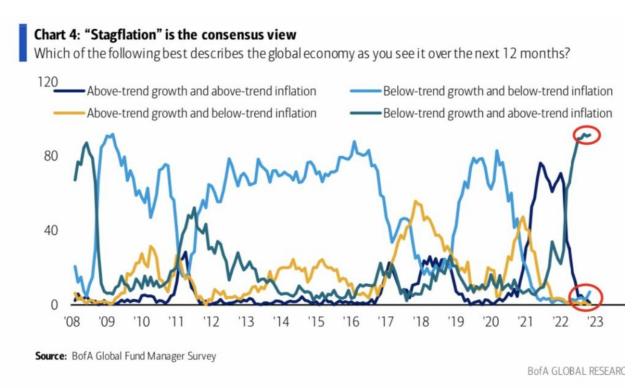

with risk-free Treasury yields but woefully below the premium spread investors should demand.



TheMacroCompass.substack.com

#### **Stagflation Says BofA**

The chart below from BofA shows that stagflation is the expectation of professional fund managers. The last time such an expectation occurred was in mid-2008. In July 2008, CPI peaked at 5.50% and a year later was -2%. Profession investors were wrong about inflation at that time. However, they were correct that economic activity would slow appreciably. We think inflation will continue to fall from its peak, and economic activity will likely slow. While the circumstances today are very different from 2008-2009, we expect the light blue line, signifying below-trend growth and inflation, will become the new expectation as it did then.



#### Tweet of the Day



Global money supply growth is fading quickly ... index including Eurozone, China, Japan, and others (listed in chart) is seeing contraction in M2 growth reach -5.4% y/y

## @biancoresearch @Bloomberg



Please <u>subscribe to the daily commentary</u>to receive these updates every morning before the opening bell.

If you found this blog useful, please send it to someone else, share it on social media, or contact us to set up a meeting.