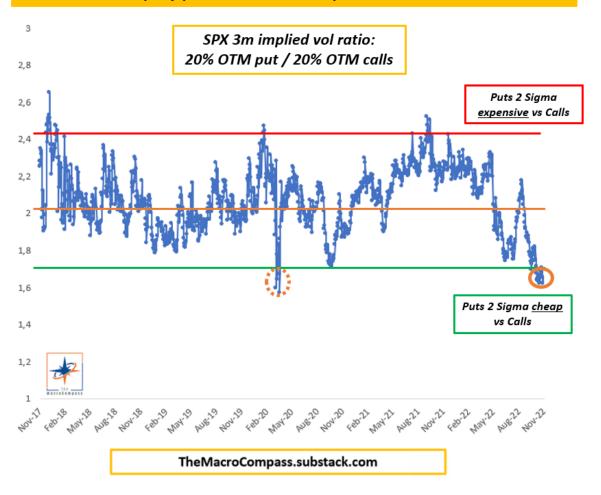

reat work with his publication The Macro Compass. In his most recent article, <u>Bear Market Rally or Turning Point (Again)?</u>, Alfonso highlights a couple of charts that are worth considering. The first graph below shows the ratio of the implied volatility of out-of-the-money (OTM) puts versus calls. The ratio is now over two standard deviations cheap. Per Alf-

"In other words, at this point of the year, incentive schemes drive **people to be much more willing to pay and chase upside** moves than they are to chase downside moves."

Option activity helped fuel the market higher last week. With calls now so expensive versus puts, it will be hard for options traders to continue to fuel the rally. That said, the current level is at a similar point as the beginning of the 2020 bull run.





Alf's second graph shows that last week's rally drove the S&P 500 equity risk premium to its lowest level in over a year. The equity risk premium (the implied extra yield stock investors should expect to earn versus buying bonds) is about 1% below the average for the last fifteen years. Given the market's economic and monetary uncertainty, investors should demand an above-average risk premium for buying stocks. In <a href="Goodbye TINA">Goodbye TINA</a>, Hello BAAA, we also noted that expected stock returns are too low versus guaranteed bond yields. To wit:

Expected stock returns are on par with risk-free Treasury yields but woefully below the premium spread investors should demand.



TheMacroCompass.substack.com

#### **Stagflation Says BofA**

The chart below from BofA shows that sta