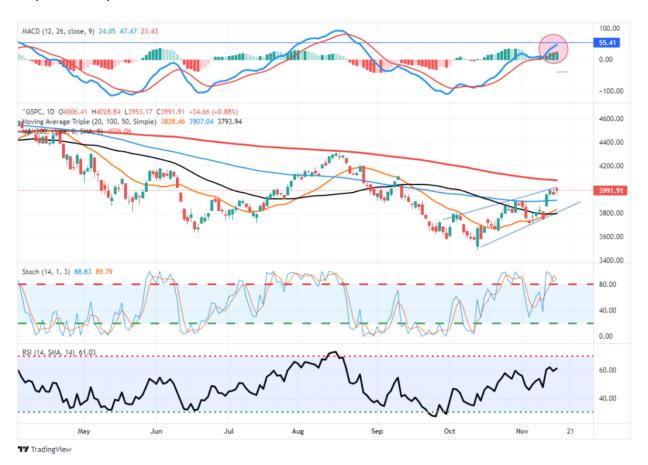

midday as missiles hit Poland, sending concerns about expanding Russia/Ukraine conflict. Russia quickly rejected the allegations, and the market recovered somewhat into the day's close.

The market has now rallied to the top of the rising bullish trend channel and, while not extremely overbought, is approaching our initial 4000 targets. Notably, we see a little exhaustion in the rally as morning rallies fail to hold. Also, the MACD "buy signal" is moving toward the top of its channel range. All of this suggests that the rally could have some additional upside, but it is most likely becoming more limited. Continue to take profits and rebalance risk accordingly.

We sold half of our AMD and NVDA positions ahead of earnings tomorrow, so we will see how NVDA reports and plan our next trades.



### **Another Good Inflation Reading**

PPI, following last week's CPI, was better than expected. Monthly PPI only rose 0.2% versus expectations of 0.5%. The year-over-year rate of producer inflation fell from 8.5% to 8.0%. Excluding food and energy, PPI was flat for the month. The data add credence that inflation is peaking. The bigger question, however, remains how fast inflation will fall to get the Fed comfortable it is no longer a problem.

Based on the CPI and PPI reports, a 75bps rate hike is likely off the table. Implied Fed Futures rates agree. They assign an 86% chance of a 50bps at the mid-December meeting. The next relevant inflation reading will be the monthly PCE report on December 1st.



#### Macro Alf and the Recent Rally

@MacroAlf, Alfonso Peccatiello, puts out some gr