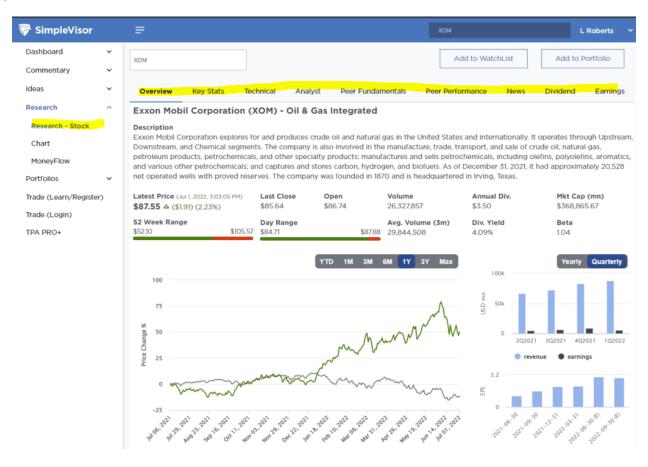

Lastly, if you are a newer user of Simplevisor, once you technically review a chart, click on RESEARCH STOCK for a deeper dive into it from a technical, analytical, and fundamental perspective.

If you have any questions or issues, email us at contact@simplevisor.com