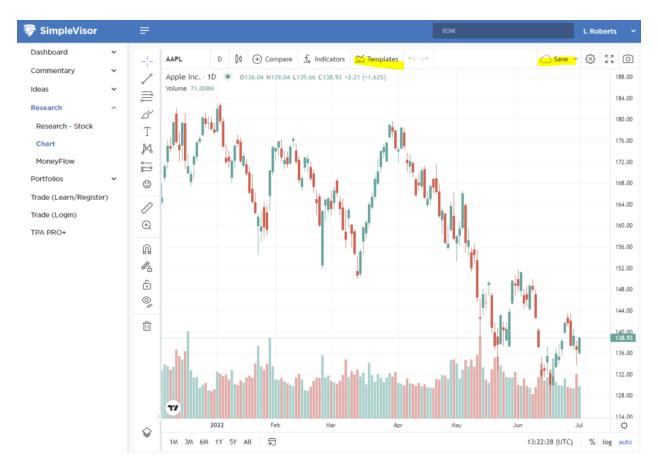

## Go to the RESEARCH tab and click CHART

Once you click on CHART you will see the new charting system. Once you build your chart you can save the settings as a TEMPLATE for use with other symbols, OR just SAVE the chart for future reference.