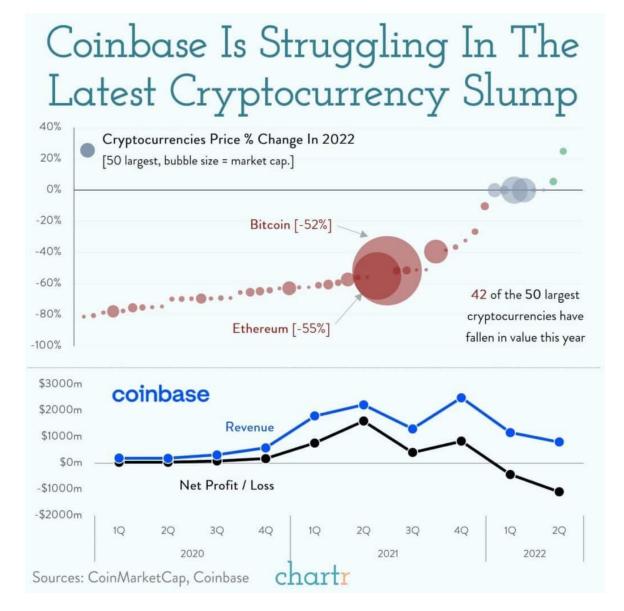

# Inflation Relief, At Last!

Finally, the BLS CPI report provided a bit of relief on the inflation front. Relief was immediately felt in the futures markets, where the S&P 500 futures gapped higher by over 80 points in minutes following the release of the inflation data. For the month of July CPI was 0.0%, which reduced the year-over-year rate to 8.5% from 9.1%. Further providing relief, core inflation (ex-food and energy) only rose .3% for the month versus expectations of a 0.5% increase. The year-over-year core rate remains at 5.9%. Finding relief and calling for inflation to continue falling may be a bit too soon. As we show, the year-over-year inflation rate has been stable in the 8-9% range for the last five months. Inflation may have peaked but has it started to normalize?

There is some irony in the inflation report. The relief in the markets due to CPI peaking is sending asset prices higher. The Fed is more likely to hike interest rates when asset prices are rising.

What To Watch Today