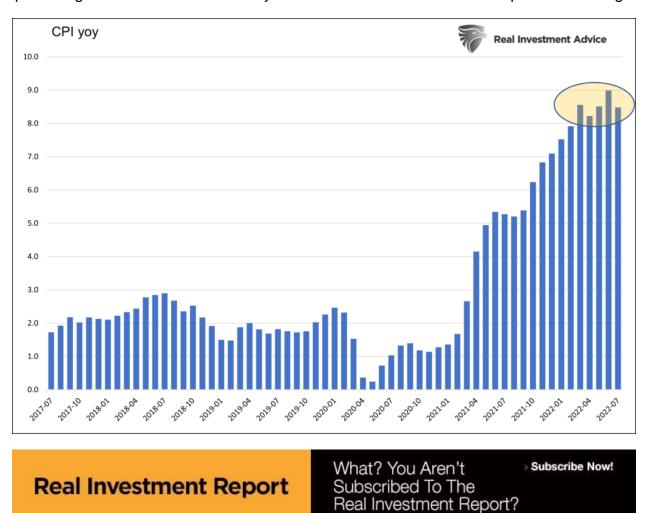

# Inflation Relief, At Last!

Finally, the BLS CPI report provided a bit of relief on the inflation front. Relief was immediately felt in the futures markets, where the S&P 500 futures gapped higher by over 80 points in minutes following the release of the inflation data. For the month of July CPI was 0.0%, which reduced the year-over-year rate to 8.5% from 9.1%. Further providing relief, core inflation (ex-food and energy) only rose .3% for the month versus expectations of a 0.5% increase. The year-over-year core rate remains at 5.9%. Finding relief and calling for inflation to continue falling may be a bit too soon. As we show, the year-over-year inflation rate has been stable in the 8-9% range for the last five months. Inflation may have peaked but has it started to normalize?

There is some irony in the inflation report. The relief in the markets due to CPI peaking is sending asset prices higher. The Fed is more likely to hike interest rates when asset prices are rising.

What To Watch Today