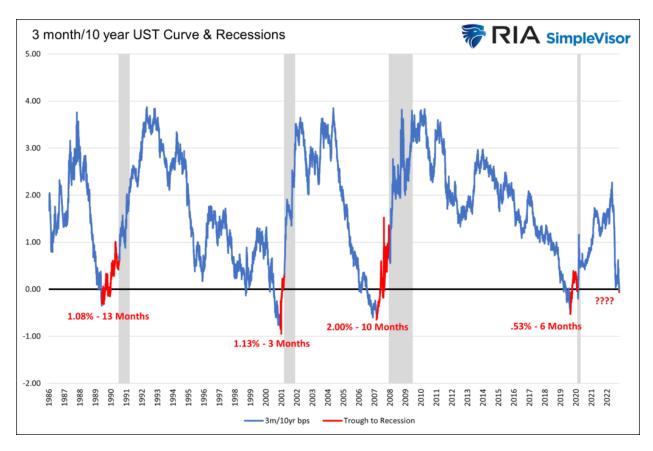

# Fed's Yield Curve Forecasts Recession

Q3 GDP rose nicely, but the Fed's preferred yield curve has spoken. It says a recession is imminent. The graph below charts the yield difference between the 3-month Treasury bill and the 10-year Treasury note. The Fed often reminds us that an inversion in the 3m/10yr UST curve is a precursor for recessions. Every time, as we annotate in red, the ten yield is lower than the three-month yield for more than a few days, a recession follows.

When should we expect a recession? As the graph highlights, it has taken between three and thirteen months from the trough of the yield curve inversion until the official NBER recession declaration. Making timing a little tricky is the clock doesn?t start ticking until the yield curve troughs. Based on Fed Funds futures, we expect the three-month yield will rise from 4.05% to 4.80%. Unless the 10-year yield falls by .75% over the coming months, the Fed's yield curve will invert further. Such a trough in the Fed's yield curve may take another couple of months to form. Then we can start the recession clock.