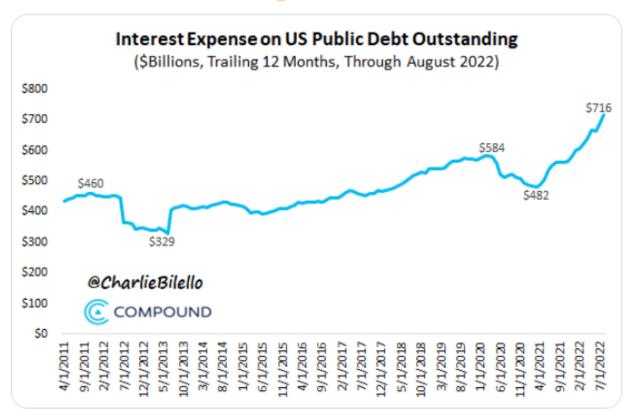

00. As it shows, markets tend to go higher in the fourth quarter. However, in bear markets, October's tend to have decent gains but said gains are often erased in November or December.



## **Larger Federal Deficits**

The Tweet below from Samantha LaDuc shows how the surge in interest rates is pushing the interest expense for the U.S. Treasury higher. To put \$716 billion, and rising, into perspective, the entire deficit for 2019 was just under \$1 trillion. From 2013 to 2017, the entire deficit was less than \$716 billion. This is yet another reason that higher interest rates are not sustainable.

Unless interest rates fall sharply in the coming months, the interest expense on Public Debt will soon surpass \$1 trillion on an annual basis and become the largest line item in the budget.



Tweet of the Day

What's amazing is they acknowledge that autos are only 12% of CO2 emissions, we blame the car companies for our driving and nobody is protesting "buildings" or the makers of buildings. What are we missing?



Please <u>subscribe to the daily commentary</u>to receive these updates every morning before the opening bell.

If you found this blog useful, please send it to someone else, share it on social media, or contact us to set up a meeting.